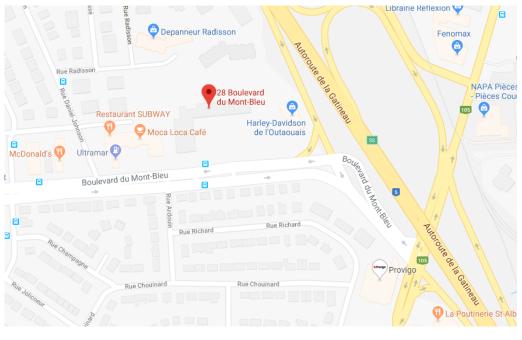

# **Thérapie CPAP Outaouais**

(Hull sector) 28, Blvd. Mont-Bleu, Suite 203 Gatineau, Quebec J8Z 1J1

See the map to get there Free parking

For any questions or inquiries, please contact us at **819-778-3748** or by fax **819-778-1904**